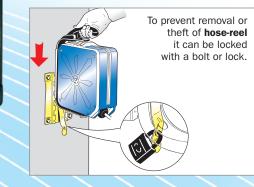

6

In this position the  $\ensuremath{\text{hose-reel}}$  can freely turn 140° to the right and left.

Each **hose-reel** is provided with a wall bracket (Art. 0A48001) facilitating wall mounting.

This bracket is equipped with bayonet hooking enabling quick connection and disconnection of hose-reel thus enabling it to be shifted to various workpoints, after applying more brackets.