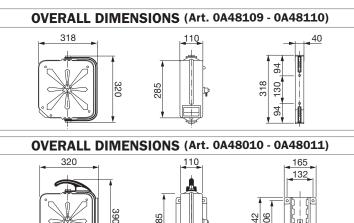

| Air-Water - <b>20</b> bar   |                               |                               |
|-----------------------------|-------------------------------|-------------------------------|
| Article                     | 0A48010                       | 0A48011                       |
| Flowrate                    | 280 - 16 l/min                | 200 - 12 l/min                |
| Hose                        | polyurethane 11 m (0A871.111) | polyurethane 11 m (0A871.011) |
| Connection hose             | 1,5 m                         | 1,5 m                         |
| Diameter hose               | ø 8 x 12 mm                   | ø 6 x 10 mm                   |
| Inlet and outlet connection | M 1/4" G                      | M 1/4" G                      |
| Max. working pressure       | 20 bar                        | 20 bar                        |
| Working temperature         | -20 +60 °C                    | -20 +60 °C                    |

The hose-reels are equipped with an universal hose stop and provided with a 1,5 m connection hose

| Air-Water - 20 bar          |                               |                               |
|-----------------------------|-------------------------------|-------------------------------|
| Article                     | 0A48109                       | 0A48110                       |
| Flowrate                    | 280 - 16 l/min                | 200 - 12 l/min                |
| Hose                        | polyurethane 11 m (0A871.111) | polyurethane 11 m (0A871.011) |
| Connection hose             | 1,5 m                         | 1,5 m                         |
| Diameter hose               | ø 8 x 12 mm                   | ø 6 x 10 mm                   |
| Inlet and outlet connection | M 1/4" G                      | M 1/4" G                      |
| Max. working pressure       | 20 bar                        | 20 bar                        |
| Working temperature         | -20 +60 °C                    | -20 +60 °C                    |