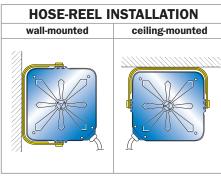

6

In this position the  $\ensuremath{\text{hose-reel}}$  can freely turn 140° to the right and left.

Each **hose-reel** is provided with a wall bracket (Art. 0A48001) facilitating wall mounting.

This bracket is equipped with bayonet hooking enabling quick connection and disconnection of hose-reel thus enabling it to be shifted to various workpoints, after applying more brackets.