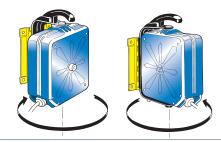

6

In this position the  $\ensuremath{\text{hose-reel}}$  can freely turn 140° to the right and left.

Each **hose-reel** is provided with a wall bracket (Art. 0A48001) facilitating wall mounting.

This bracket is equipped with bayonet hooking enabling quick connection and disconnection of hose-reel thus enabling it to be shifted to various workpoints, after applying more brackets.