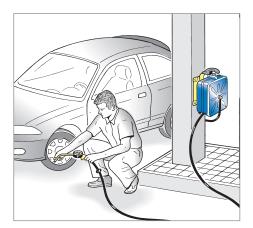

## wall support with bayonet hooking

Enclosed automatic hose-reel in antishock A.B.S. for air and water with adjustable bayonet coupling bracket, indispensable for use with air-operated tools or delivery of water in all industries, workshops, service stations, garage, etc. The hose-reel allows the desired length of hose to be extracted quickly and easily, for better work and functionality.

6

In this position the  $\ensuremath{\text{hose-reel}}$  can freely turn 140° to the right and left.

Each **hose-reel** is provided with a wall bracket (Art. 0A48001) facilitating wall mounting.

This bracket is equipped with bayonet hooking enabling quick connection and disconnection of hose-reel thus enabling it to be shifted to various workpoints, after applying more brackets.