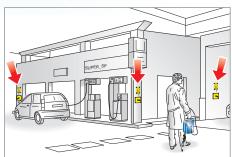

## wall support with bayonet hooking

Enclosed automatic hose-reel in antishock A.B.S. for air and water with adjustable bayonet coupling bracket, indispensable for use with air-operated tools or delivery of water in all industries, workshops, service stations, garage, etc. The hose-reel allows the desired length of hose to be extracted quickly and easily, for better work and functionality.

## swivelling simple wall support

Enclosed automatic hose-reel in antishock A.B.S. for air and water with simple bracket, indispensable for use with air-operated tools or delivery of water in all industries, workshops, service stations, garage, etc. The hose-reel allows the desired length of hose to be extracted quickly and easily, for better work and functionality.