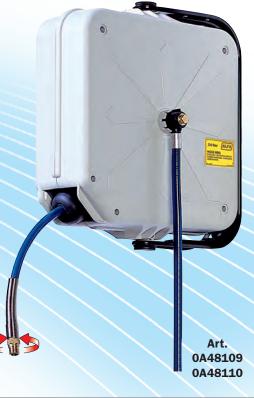

The hose-reels are equipped with an universal hose stop and provided with a 1,5 m connection hose

| Air-Water - 20 bar          |                               |                               |
|-----------------------------|-------------------------------|-------------------------------|
| Article                     | 0A48109                       | 0A48110                       |
| Flowrate                    | 280 - 16 l/min                | 200 - 12 l/min                |
| Hose                        | polyurethane 11 m (0A871.111) | polyurethane 11 m (0A871.011) |
| Connection hose             | 1,5 m                         | 1,5 m                         |
| Diameter hose               | ø 8 x 12 mm                   | ø 6 x 10 mm                   |
| Inlet and outlet connection | M 1/4" G                      | M 1/4" G                      |
| Max. working pressure       | 20 bar                        | 20 bar                        |
| Working temperature         | -20 +60 °C                    | -20 +60 °C                    |

Art. 0A48010

0A48011

Art.

0A48001

**ALFA** 98

1