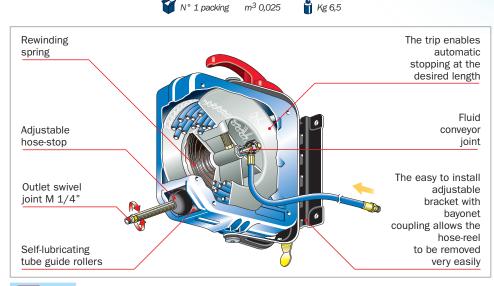

## wall support with bayonet hooking

Enclosed automatic hose-reel in antishock A.B.S. for air and water with adjustable bayonet coupling bracket, indispensable for use with air-operated tools or delivery of water in all industries, workshops, service stations, garage, etc. The hose-reel allows the desired length of hose to be extracted quickly and easily, for better work and functionality.

6

In this position the  $\ensuremath{\text{hose-reel}}$  can freely turn 140° to the right and left.

Each **hose-reel** is provided with a wall bracket (Art. 0A48001) facilitating wall mounting.

This bracket is equipped with bayonet hooking enabling quick connection and disconnection of hose-reel thus enabling it to be shifted to various workpoints, after applying more brackets.

## swivelling simple wall support

Enclosed automatic hose-reel in antishock A.B.S. for air and water with simple bracket, indispensable for use with air-operated tools or delivery of water in all industries, workshops, service stations, garage, etc. The hose-reel allows the desired length of hose to be extracted quickly and easily, for better work and functionality.